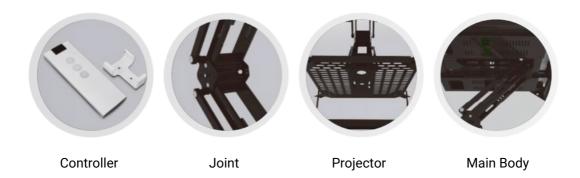

## **Description:**

Different from the commonly-available scissors structure, LT100 PRO series motorized projector lift is using a single-armed structure made from aluminum alloy, which can avoid the front-to-back and side-to-side swing problem. The anti-broken structure ensures the security of use. This series including three models LT50 LT100 LT150, customer could choose the proper lift according to the different ceilings. Besides these standard size, we could produce the lift as client's customized requirement within 2 meters travel distance. The weight capacity is 40 kg.