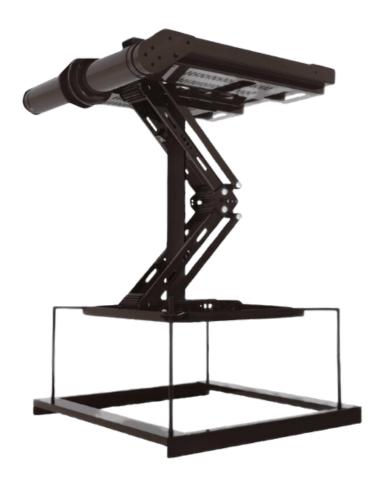

## **Description:**

Different from the commonly-available scissors structure, LT100 PRO series motorized projector lift is using a single-armed structure made from aluminum alloy, which can avoid the front-to-back and side-to-side swing problem. The anti-broken structure ensures the security of use. This series including three models LT50 LT100 LT150, customer could choose the proper lift according to the different ceilings. Besides these standard size, we could produce the lift as client's customized requirement within 2 meters travel distance. The weight capacity is 40 kg.

## **Specifications:**

| Model No.                              | ANLT100-PRO                | ANLT150-PRO                |
|----------------------------------------|----------------------------|----------------------------|
| Overall Size (W×D×H) MM                | 453 x 528 x129 mm          | 453 x 528 x129 mm          |
| Overall Ceiling Closure                | 500 x 500 mm               | 500 x 500 mm               |
| Distance from ceiling to false ceiling | 250 mm + Projector Height  | 300 mm + Projector Height  |
| Traveling distance                     | 100 cm                     | 150 cm                     |
| Arm Thickness                          | 129 mm                     | 129 mm                     |
| Max Projector Size                     | 50x50x15 cm, Customized    | 50x50x15 cm, Customized    |
| Control                                | RF/RS232/485               | RF/RS232/485               |
| Load Capacity (kg)                     | ≤40                        | ≤40                        |
| Input Voltage                          | 220V                       | 220V                       |
| Remote Control                         | Remote Controller Included | Remote Controller Included |