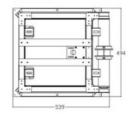

## **Specifications:**

| Model No.                              | ANLT100-PRO                | ANLT150-PRO                |
|----------------------------------------|----------------------------|----------------------------|
| Overall Size (W×D×H) MM                | 453 x 528 x129 mm          | 453 x 528 x129 mm          |
| Overall Ceiling Closure                | 500 x 500 mm               | 500 x 500 mm               |
| Distance from ceiling to false ceiling | 250 mm + Projector Height  | 300 mm + Projector Height  |
| Traveling distance                     | 100 cm                     | 150 cm                     |
| Arm Thickness                          | 129 mm                     | 129 mm                     |
| Max Projector Size                     | 50x50x15 cm, Customized    | 50x50x15 cm, Customized    |
| Control                                | RF/RS232/485               | RF/RS232/485               |
| Load Capacity (kg)                     | ≤40                        | ≤40                        |
| Input Voltage                          | 220V                       | 220V                       |
| Remote Control                         | Remote Controller Included | Remote Controller Included |