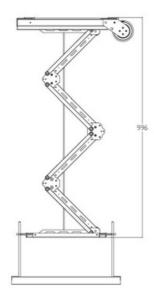

## **Description:**

Different from the commonly-available scissors structure, LT100 PRO series motorized projector lift is using a single-armed structure made from aluminum alloy, which can avoid the front-to-back and side-to-side swing problem. The anti-broken structure ensures the security of use. This series including three models LT50 LT100 LT150, customer could choose the proper lift according to the different ceilings. Besides these standard size, we could produce the lift as client's customized requirement within 2 meters travel distance. The weight capacity is 40 kg.

#### ANLT100-PRO

Ultra thin design, thickness is only 210mm, single-armed structure is made from aluminum alloy, which can avoid the front-to-back and side-to-side swing problem.

Arm sections: 4

Arm sections: 4
Overall dimension: 453x528x210mm
Ceiling opening: 500x500mm/550x550mm
Traveling distance: 210–990mm
Distance from ceiling to false ceiling: 450–1000mm