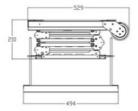

## **Specifications:**

| Model No.                              | ANLT100-PRO                | ANLT150-PRO                |
|----------------------------------------|----------------------------|----------------------------|
| Overall Size (W×D×H) MM                | 453 x 528 x129 mm          | 453 x 528 x129 mm          |
| Overall Ceiling Closure                | 500 x 500 mm               | 500 x 500 mm               |
| Distance from ceiling to false ceiling | 250 mm + Projector Height  | 300 mm + Projector Height  |
| Traveling distance                     | 100 cm                     | 150 cm                     |
| Arm Thickness                          | 129 mm                     | 129 mm                     |
| Max Projector Size                     | 50x50x15 cm, Customized    | 50x50x15 cm, Customized    |
| Control                                | RF/RS232/485               | RF/RS232/485               |
| Load Capacity (kg)                     | ≤40                        | ≤40                        |
| Input Voltage                          | 220V                       | 220V                       |
| Remote Control                         | Remote Controller Included | Remote Controller Included |