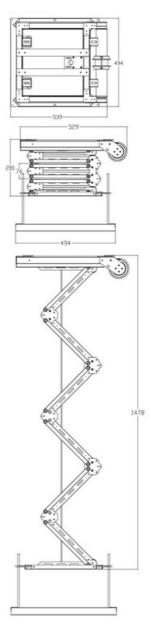

### ANLT150-PRO

Ultra thin design, thickness is only 260mm, single-armed structure is made from aluminum alloy, which can avoid the front- to-back and side-to-side swing problem.

Arm sections: 6

Overall dimension: 453x528x281mm
Ceiling opening: 500x500mm/550x550mm
Traveling distance: 290–1500mm
Distance from ceiling to false ceiling:

520-1500mm