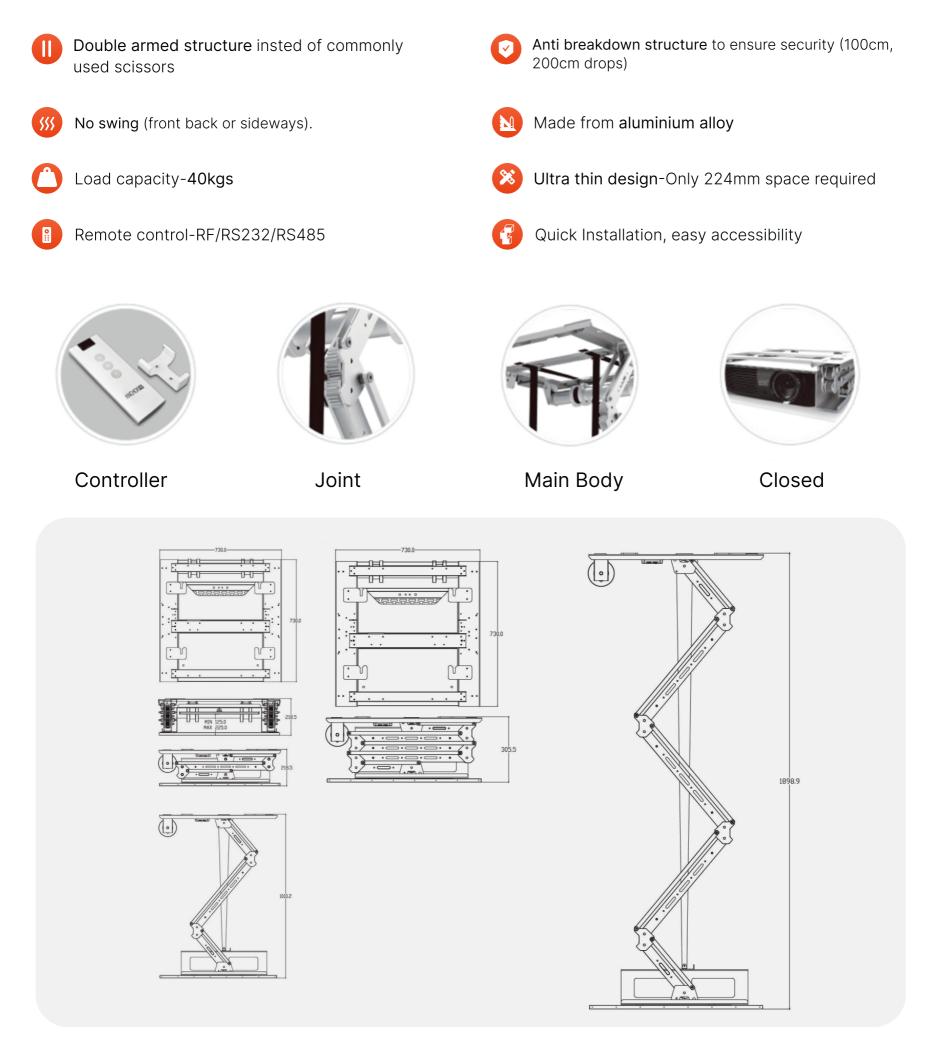

### **MOTORISED LIFT**

**ANCHOR** 

### **ULTRA THIN PROJECTOR LIFT**

For more information contact: Anchor AV, P.O. Box 121071, Dubai, U.A.E. Tel: +971 4 3706522, Email: enquiry@anchorav.com Copyright © 2020 Anchor AV. ANCHOR III is the registered trademark of Anchor AV Accessories. Specifications and terms are subject to change without prior notice.

### **ULTRA THIN PROJECTOR LIFT**