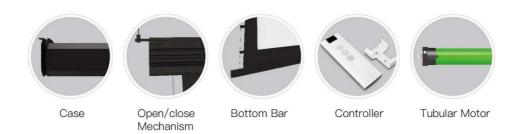

## **Formulae Series**

- Designed for the large venues, such as hotel banquet hall, amphitheater, auditorium, exhibition hall, church, theme parks etc. with very high ceiling.
- With the single motor and roller structure, these screens utilize two sturdy and reliable steel wires to realize the screen structure moving up to 5 meters instead of having the ultrahigh top black drop to lower the viewing area to the desired position.
- Positioning the viewing area at the desired level can be done by the integrated remote controller.
- The self-tensioning system ensures the flattest surface for getting a high-quality projection image.
- It is presenting a neat and aesthetically pleasing appearance and user-friendly experience.
- Maximum screen size: 250" (16:9)