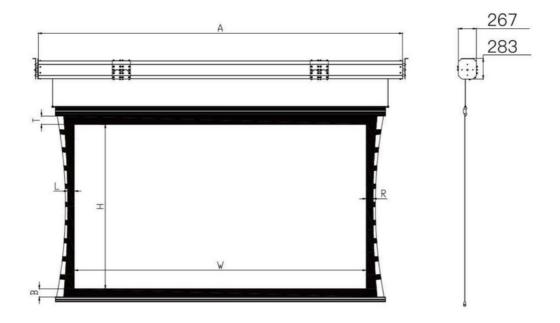

## **Formulae Series**

| Format | Spec         | Viewing area(mm) |              | Black drop(mm) |            |            |            | Bottom Bar(mm) |
|--------|--------------|------------------|--------------|----------------|------------|------------|------------|----------------|
|        |              | W                | H            | Т              | В          | L          | R          |                |
| 4:3    | 150"<br>200" | 3048<br>4064     | 2286<br>3048 | 100<br>100     | 100<br>100 | 130<br>130 | 130<br>130 | 4022<br>5038   |
|        | 240"         | 5080             | 3810         | 100            | 100        | 130        | 130        | 6054           |
|        | 150"         | 3321             | 1868         | 100            | 100        | 130        | 130        | 4295           |
| 16:9   | 200"<br>250" | 4428<br>5535     | 2491<br>3113 | 100<br>100     | 100<br>100 | 130<br>130 | 130<br>130 | 5402<br>6509   |
|        | 150"         | 3231             | 2019         | 100            | 100        | 130        | 130        | 4205           |
| 16:10  | 200"<br>250" | 4308<br>5385     | 2693<br>3366 | 100<br>100     | 100<br>100 | 130<br>130 | 130<br>130 | 5282<br>6395   |