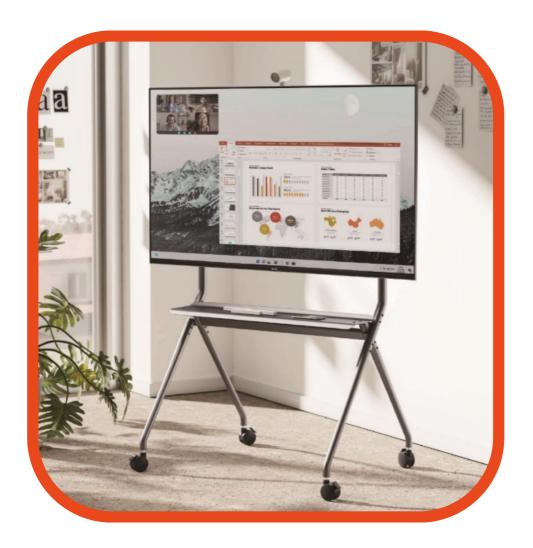

## HEAVY-DUTY STUDIO TV CART

Take Teamwork Anywhere

**ANTL5086** 

## **Heavy-Duty Studio TV Cart**

**ANTL5086** 

## **Heavy-Duty Studio TV Cart**

| Product Category:        | Heavy Duty TV Cart                                                                       |
|--------------------------|------------------------------------------------------------------------------------------|
| Rank:                    | Premium                                                                                  |
| Material:                | Steel, Plastic, Aluminum                                                                 |
| Metal Sheet Thickness:   | Bracket Arm THK=2mm cold-rolled sheet (Bracket Arm THK=0.079" cold-rolled sheet)         |
| Surface Finish:          | Powder Coating                                                                           |
| Color:                   | Gunmetal Grey                                                                            |
| Dimensions:              | 1067x801x1725mm (42"x31.5"x67.9")                                                        |
| Fit Screen Size:         | 50"-86"                                                                                  |
| VESA Compatible:         | 400x400, 400x200, 400x300, 200x200, 600x400, 300x200, 300x300, 800x400,8 00x600, 600x600 |
| Weight Capacity:         | 120kg (264Lbs)                                                                           |
| Weight Capacity:         | 4 times approved                                                                         |
| Screen Qty:              | 1                                                                                        |
| Height Range:            | 125mm (4.9")                                                                             |
| Shelf Weight Capacity:   | 10kg (22lbs)                                                                             |
| Shelf Height Adjustable: | NO                                                                                       |
| Cable Management:        | Yes                                                                                      |
| Base Type:               | Castor Wheels                                                                            |
| 10 Degree Slope Testing: | Yes                                                                                      |
| Accessory Kit Package:   | Normal/Ziplock Polybag,Compartment Polybag                                               |
| Direction Indicator:     | Yes                                                                                      |