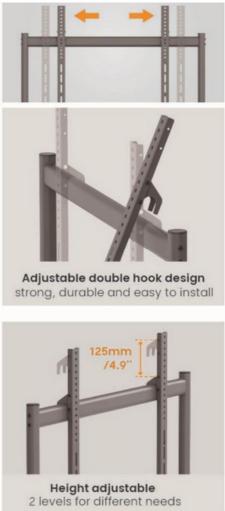

## **Heavy-Duty Studio TV Cart**

| Product Category:        | Heavy Duty TV Cart                                                                       |
|--------------------------|------------------------------------------------------------------------------------------|
| Rank:                    | Premium                                                                                  |
| Material:                | Steel, Plastic, Aluminum                                                                 |
| Metal Sheet Thickness:   | Bracket Arm THK=2mm cold-rolled sheet (Bracket Arm THK=0.079" cold-rolled sheet)         |
| Surface Finish:          | Powder Coating                                                                           |
| Color:                   | Gunmetal Grey                                                                            |
| Dimensions:              | 1067x801x1725mm (42"x31.5"x67.9")                                                        |
| Fit Screen Size:         | 50"-86"                                                                                  |
| VESA Compatible:         | 400x400, 400x200, 400x300, 200x200, 600x400, 300x200, 300x300, 800x400,8 00x600, 600x600 |
| Weight Capacity:         | 120kg (264Lbs)                                                                           |
| Weight Capacity:         | 4 times approved                                                                         |
| Screen Qty:              | 1                                                                                        |
| Height Range:            | 125mm (4.9")                                                                             |
| Shelf Weight Capacity:   | 10kg (22lbs)                                                                             |
| Shelf Height Adjustable: | NO                                                                                       |
| Cable Management:        | Yes                                                                                      |
| Base Type:               | Castor Wheels                                                                            |
| 10 Degree Slope Testing: | Yes                                                                                      |
| Accessory Kit Package:   | Normal/Ziplock Polybag,Compartment Polybag                                               |
| Direction Indicator:     | Yes                                                                                      |