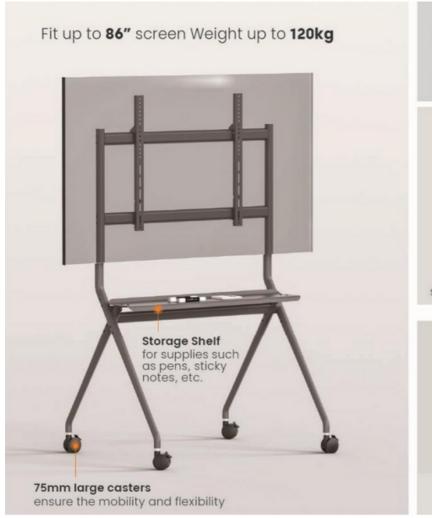

## **Heavy-Duty Studio TV Cart**

| Product Category:        | Heavy Duty TV Cart                                                                       |
|--------------------------|------------------------------------------------------------------------------------------|
| Rank:                    | Premium                                                                                  |
| Material:                | Steel, Plastic, Aluminum                                                                 |
| Metal Sheet Thickness:   | Bracket Arm THK=2mm cold-rolled sheet (Bracket Arm THK=0.079" cold-rolled sheet)         |
| Surface Finish:          | Powder Coating                                                                           |
| Color:                   | Gunmetal Grey                                                                            |
| Dimensions:              | 1067x801x1725mm (42"x31.5"x67.9")                                                        |
| Fit Screen Size:         | 50"-86"                                                                                  |
| VESA Compatible:         | 400x400, 400x200, 400x300, 200x200, 600x400, 300x200, 300x300, 800x400,8 00x600, 600x600 |
| Weight Capacity:         | 120kg (264Lbs)                                                                           |
| Weight Capacity:         | 4 times approved                                                                         |
| Screen Qty:              | 1                                                                                        |
| Height Range:            | 125mm (4.9")                                                                             |
| Shelf Weight Capacity:   | 10kg (22lbs)                                                                             |
| Shelf Height Adjustable: | NO                                                                                       |
| Cable Management:        | Yes                                                                                      |
| Base Type:               | Castor Wheels                                                                            |
| 10 Degree Slope Testing: | Yes                                                                                      |
| Accessory Kit Package:   | Normal/Ziplock Polybag,Compartment Polybag                                               |
| Direction Indicator:     | Yes                                                                                      |