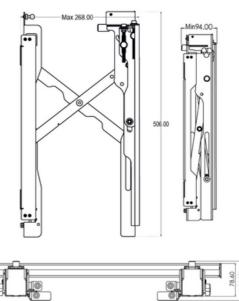

## **Specifications:**

| Orientation                     | Landscape          | Portrait           |
|---------------------------------|--------------------|--------------------|
| Max.load                        | 88.2 lbs (40 kg)   | 55.1 lbs (25 kg)   |
| Display Sizes                   | 49" to 65"         | 49" to 55"         |
| VESA                            | 200x200 to 600x400 | 200x200 to 400x400 |
| Product Weight                  | 8.976 kg           |                    |
| Shipping Weight                 | 10.076 kg          |                    |
| Shipping Dimension (L x x x H ) | 652x385x280        |                    |