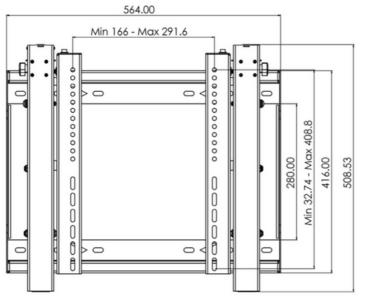

## **Specifications:**

| Orientation                     | Landscape          | Portrait           |
|---------------------------------|--------------------|--------------------|
| Max.load                        | 88.2 lbs (40 kg)   | 55.1 lbs (25 kg)   |
| Display Sizes                   | 49" to 65"         | 49" to 55"         |
| VESA                            | 200x200 to 600x400 | 200x200 to 400x400 |
| Product Weight                  | 8.976 kg           |                    |
| Shipping Weight                 | 10.076 kg          |                    |
| Shipping Dimension (L x x x H ) | 652x385x280        |                    |