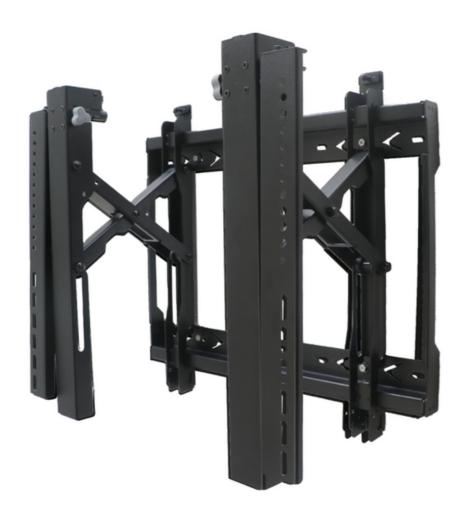

## VIDEOWALL PUSH PULL BRACKET

ANBRVW04-4965-PRO

**VIDEOWALL PUSH PULL BRACKET** 