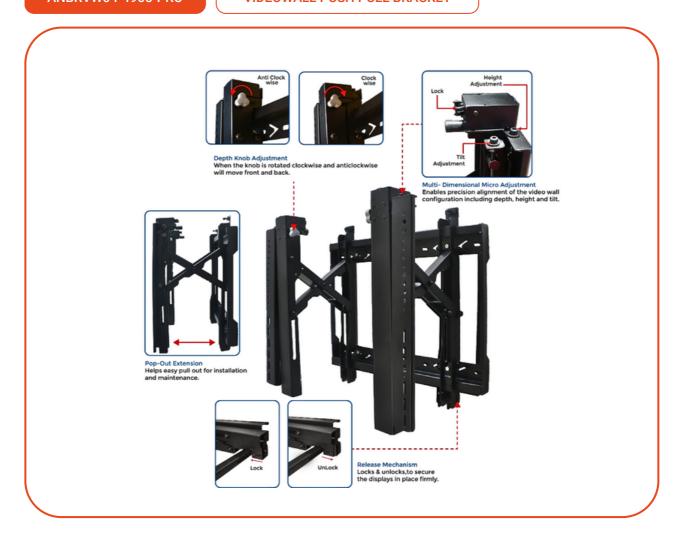

## Features:

- Quick-release latch easily activates the lock & unlock the mode to secure display in place firmly
- Multi-dimensional Micro Adjustment enables precision alignment of the video wall configuration, including depth, height and tilt
- Anti-theft design offers an additional insurance against theft (a padlock required)
- Pop-out extension easily pulls out for installation and maintenance
- Pop out Lock System ensures safety use by reducing the possibility of accidental pop-outs via the additional plastic plug – in pieces