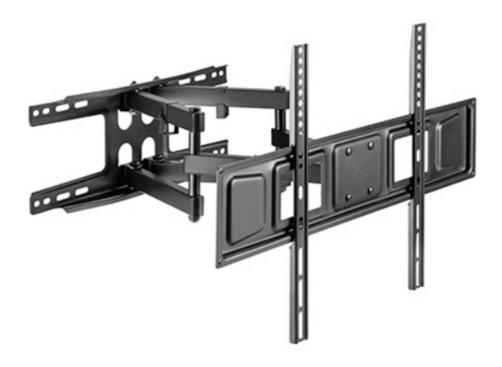

#### Swivel Bracket for 37"-80" Flat Panel TVs

The ANBRSW3270DS-Pro is an economical full-motion TV mount which accommodates most of the 37"-80" flat-panel TVs weighing up to 40kg/88lbs. Its full-motion capabilities allow a +5°~-15° tilting and a +60°~-60° swivelling of your TV, which maximizes the flexibility for easy viewing from different angles in the room. The +3°~-3° levelling adjustment ensures the TV is perfectly positioned, and the integrated cable clip keeps cables organized and protected.

## FULL-MOTION TV WALL MOUNT with DOUBLE STUD