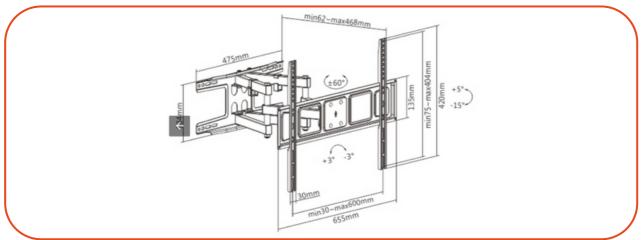

## **Specifications:**

| Product Category:       | Full-motion TV Wall Mount                                                                                                                                                                                                                        |
|-------------------------|--------------------------------------------------------------------------------------------------------------------------------------------------------------------------------------------------------------------------------------------------|
| Rank:                   | Economy                                                                                                                                                                                                                                          |
| Material:               | Steel                                                                                                                                                                                                                                            |
| Metal Sheet Thickness:  | Bracket Arm THK=1.5mm cold-rolled sheet, ESA Panel THK=1.8mm cold-rolled sheet, Wall Plate THK=2mm cold-rolled sheet (Bracket Arm THK=0.059" cold-rolled sheet, ESA Panel THK=0.071" cold-rolled sheet, Wall Plate THK=0.079" cold-rolled sheet) |
| Pipe Size:              | 30x20x1.5mm<br>Square Steel Tube (1.2"x0.79"x0.059" Square Steel Tube)                                                                                                                                                                           |
| Surface Finish:         | Powder Coating                                                                                                                                                                                                                                   |
| Color:                  | Fine Texture<br>Black                                                                                                                                                                                                                            |
| Dimensions:             | 468x655x420mm<br>(18.4"x25.8"x16.5")                                                                                                                                                                                                             |
| Fit Screen Size:        | 37"-80"                                                                                                                                                                                                                                          |
| Fit Curved TV:          | Yes                                                                                                                                                                                                                                              |
| Mounting Hole Pattern : | VESA &<br>Universal                                                                                                                                                                                                                              |
| VESA Compatible:        | 75x75,100x100,100x150,150x100,100x200,200x100,150x150,200x200,300x200,400x<br>200,300x300,400x300,400x400,600x400                                                                                                                                |
| Max. Mounting Hole:     | 600x400                                                                                                                                                                                                                                          |
| Weight Capacity:        | 40kg (88lbs)                                                                                                                                                                                                                                     |
| Strength Tested:        | 3 Times<br>Approved                                                                                                                                                                                                                              |
| Profile:                | 62~468mm<br>(2.4"~18.4")                                                                                                                                                                                                                         |
| Tilt Range:             | +5°~-15°                                                                                                                                                                                                                                         |
| Swivel Range:           | +60°~-60°                                                                                                                                                                                                                                        |
| Screen Level:           | +3°~-3°                                                                                                                                                                                                                                          |
| Screen Freely Tilting:  | No                                                                                                                                                                                                                                               |
| Installation:           | Solid<br>Wall,Double Stud(406mm/450mm)                                                                                                                                                                                                           |
| Panel Type:             | Detachable<br>Panel                                                                                                                                                                                                                              |
| Wall Plate Type:        | Fixed Wall<br>Plate                                                                                                                                                                                                                              |
| AV Component Shelf:     | No                                                                                                                                                                                                                                               |
| Direction Indicator:    | Yes                                                                                                                                                                                                                                              |
| Cable Management:       | Yes                                                                                                                                                                                                                                              |
| Anti-theft:             | No                                                                                                                                                                                                                                               |
| Bubble Level:           | No                                                                                                                                                                                                                                               |
| Accessory Kit Package:  | Normal/Ziplock<br>Polybag, Compartment Polybag                                                                                                                                                                                                   |