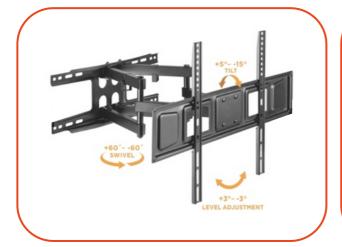

#### Swivel Bracket for 37"-80" Flat Panel TVs

The ANBRSW3270DS-Pro is an economical full-motion TV mount which accommodates most of the 37"-80" flat-panel TVs weighing up to 40kg/88lbs. Its full-motion capabilities allow a +5°~-15° tilting and a +60°~-60° swivelling of your TV, which maximizes the flexibility for easy viewing from different angles in the room. The +3°~-3° levelling adjustment ensures the TV is perfectly positioned, and the integrated cable clip keeps cables organized and protected.

### **Features:**

- Free-Tilting Design: makes easy forward or backward adjustment for better viewing and reduced glare
- Swivelling Arm's: offer's maximum viewing flexibility (makes every seat the best seat)
- Built-In Level Adjustment: ensures perfect positioning
- Cable Management: keeps everything organized

## **Specifications:**

| Product Category:       | Full-motion TV Wall Mount                                                                                                                                                                                                                        |
|-------------------------|--------------------------------------------------------------------------------------------------------------------------------------------------------------------------------------------------------------------------------------------------|
| Rank:                   | Economy                                                                                                                                                                                                                                          |
| Material:               | Steel                                                                                                                                                                                                                                            |
| Metal Sheet Thickness:  | Bracket Arm THK=1.5mm cold-rolled sheet, ESA Panel THK=1.8mm cold-rolled sheet, Wall Plate THK=2mm cold-rolled sheet (Bracket Arm THK=0.059" cold-rolled sheet, ESA Panel THK=0.071" cold-rolled sheet, Wall Plate THK=0.079" cold-rolled sheet) |
| Pipe Size:              | 30x20x1.5mm<br>Square Steel Tube (1.2"x0.79"x0.059" Square Steel Tube)                                                                                                                                                                           |
| Surface Finish:         | Powder Coating                                                                                                                                                                                                                                   |
| Color:                  | Fine Texture<br>Black                                                                                                                                                                                                                            |
| Dimensions:             | 468x655x420mm<br>(18.4"x25.8"x16.5")                                                                                                                                                                                                             |
| Fit Screen Size:        | 37"-80"                                                                                                                                                                                                                                          |
| Fit Curved TV:          | Yes                                                                                                                                                                                                                                              |
| Mounting Hole Pattern : | VESA &<br>Universal                                                                                                                                                                                                                              |
| VESA Compatible:        | 75x75,100x100,100x150,150x100,100x200,200x100,150x150,200x200,300x200,400x<br>200,300x300,400x300,400x400,600x400                                                                                                                                |
| Max. Mounting Hole:     | 600x400                                                                                                                                                                                                                                          |
| Weight Capacity:        | 40kg (88lbs)                                                                                                                                                                                                                                     |
| Strength Tested:        | 3 Times<br>Approved                                                                                                                                                                                                                              |
| Profile:                | 62~468mm<br>(2.4"~18.4")                                                                                                                                                                                                                         |
| Tilt Range:             | +5°~-15°                                                                                                                                                                                                                                         |
| Swivel Range:           | +60°~-60°                                                                                                                                                                                                                                        |
| Screen Level:           | +3°~-3°                                                                                                                                                                                                                                          |
| Screen Freely Tilting:  | No                                                                                                                                                                                                                                               |
| Installation:           | Solid<br>Wall,Double Stud(406mm/450mm)                                                                                                                                                                                                           |
| Panel Type:             | Detachable<br>Panel                                                                                                                                                                                                                              |
| Wall Plate Type:        | Fixed Wall<br>Plate                                                                                                                                                                                                                              |
| AV Component Shelf:     | No                                                                                                                                                                                                                                               |
| Direction Indicator:    | Yes                                                                                                                                                                                                                                              |
| Cable Management:       | Yes                                                                                                                                                                                                                                              |
| Anti-theft:             | No                                                                                                                                                                                                                                               |
| Bubble Level:           | No                                                                                                                                                                                                                                               |
| Accessory Kit Package:  | Normal/Ziplock<br>Polybag, Compartment Polybag                                                                                                                                                                                                   |