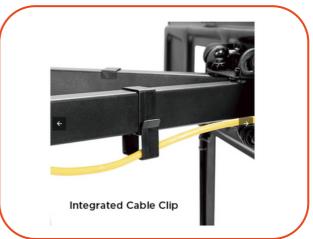

### **Features:**

- Free-Tilting Design: makes easy forward or backward adjustment for better viewing and reduced glare
- Swivelling Arm's: offer's maximum viewing flexibility (makes every seat the best seat)
- Built-In Level Adjustment: ensures perfect positioning
- Cable Management: keeps everything organized

## **Specifications:**

| Product Category:       | Full-motion TV Wall Mount                                                                                                                                                                                                                        |
|-------------------------|--------------------------------------------------------------------------------------------------------------------------------------------------------------------------------------------------------------------------------------------------|
| Rank:                   | Economy                                                                                                                                                                                                                                          |
| Material:               | Steel                                                                                                                                                                                                                                            |
| Metal Sheet Thickness:  | Bracket Arm THK=1.5mm cold-rolled sheet, ESA Panel THK=1.8mm cold-rolled sheet, Wall Plate THK=2mm cold-rolled sheet (Bracket Arm THK=0.059" cold-rolled sheet, ESA Panel THK=0.071" cold-rolled sheet, Wall Plate THK=0.079" cold-rolled sheet) |
| Pipe Size:              | 30x20x1.5mm<br>Square Steel Tube (1.2"x0.79"x0.059" Square Steel Tube)                                                                                                                                                                           |
| Surface Finish:         | Powder Coating                                                                                                                                                                                                                                   |
| Color:                  | Fine Texture<br>Black                                                                                                                                                                                                                            |
| Dimensions:             | 468x655x420mm<br>(18.4"x25.8"x16.5")                                                                                                                                                                                                             |
| Fit Screen Size:        | 37"-80"                                                                                                                                                                                                                                          |
| Fit Curved TV:          | Yes                                                                                                                                                                                                                                              |
| Mounting Hole Pattern : | VESA &<br>Universal                                                                                                                                                                                                                              |
| VESA Compatible:        | 75x75,100x100,100x150,150x100,100x200,200x100,150x150,200x200,300x200,400x<br>200,300x300,400x300,400x400,600x400                                                                                                                                |
| Max. Mounting Hole:     | 600x400                                                                                                                                                                                                                                          |
| Weight Capacity:        | 40kg (88lbs)                                                                                                                                                                                                                                     |
| Strength Tested:        | 3 Times<br>Approved                                                                                                                                                                                                                              |
| Profile:                | 62~468mm<br>(2.4"~18.4")                                                                                                                                                                                                                         |
| Tilt Range:             | +5°~-15°                                                                                                                                                                                                                                         |
| Swivel Range:           | +60°~-60°                                                                                                                                                                                                                                        |
| Screen Level:           | +3°~-3°                                                                                                                                                                                                                                          |
| Screen Freely Tilting:  | No                                                                                                                                                                                                                                               |
| Installation:           | Solid<br>Wall,Double Stud(406mm/450mm)                                                                                                                                                                                                           |
| Panel Type:             | Detachable<br>Panel                                                                                                                                                                                                                              |
| Wall Plate Type:        | Fixed Wall<br>Plate                                                                                                                                                                                                                              |
| AV Component Shelf:     | No                                                                                                                                                                                                                                               |
| Direction Indicator:    | Yes                                                                                                                                                                                                                                              |
| Cable Management:       | Yes                                                                                                                                                                                                                                              |
| Anti-theft:             | No                                                                                                                                                                                                                                               |
| Bubble Level:           | No                                                                                                                                                                                                                                               |
| Accessory Kit Package:  | Normal/Ziplock<br>Polybag, Compartment Polybag                                                                                                                                                                                                   |